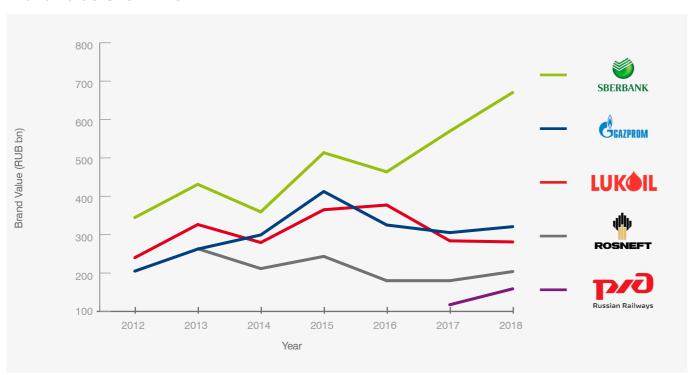

#### Sberbank, Russia's top brand

Sberbank's brand value has surged by 18% to P670.4 billion. Sberbank's remarkable performance further extended its lead as the most valuable Russian brand, worth more than twice as much as the second-ranked brand, Gazprom (brand value up 5% to P320.8 billion).

Gazprom (brand value up 5% to ₱320.8 billion) remained the second-most valuable Russian brand overall, with steady growth. Meanwhile, third-ranked Lukoil (brand value down 1% to ₱281.1 billion) lost a little brand value, while Rosneft (brand value up 13% to ₱203.9 billion) grew strongly in fourth place. Tatneft (brand value up 9% to ₱97.3 billion) improved to become the ninth-most valuable brand in Russia this year.

#### **Brand Value Over Time**