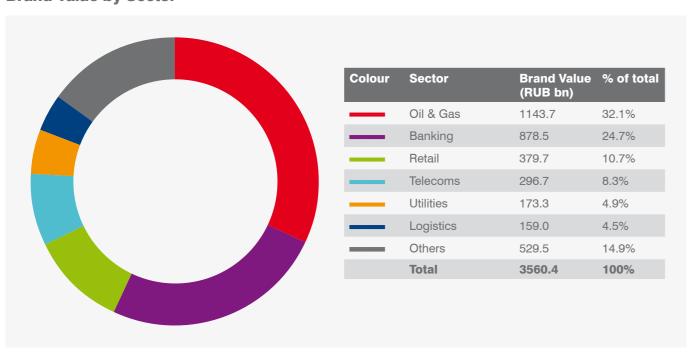

#### Oil & Gas brands dominate

Oil & Gas remains the largest industry segment amongst Russia's most valuable brands, accounting for over P1.1 trillion or 32% of the overall brand value in the Brand Finance Russia 50 2018 league table, ahead of the Banking sector representing 25% of the country's total. It also claims four spots among the ranking's top 10 most valuable brands. However, the leading Russian Oil & Gas brands each recorded very different results this year.

#### **Brand Value by Sector**

The Oil & Gas brand to experience the most significant brand value loss this year is Surgutneftegas (brand value down 56% to ₱59.8 billion). The brand fell out of the top 10 rankings, down from 6th place last year to 14th in 2018.