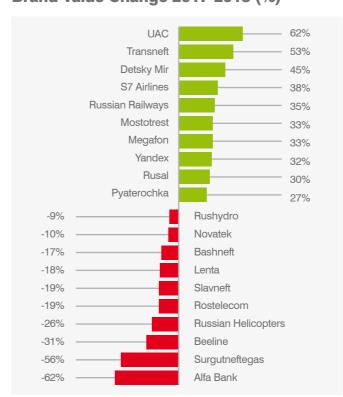

#### **Brand Value Change 2017-2018 (%)**

#### **Brand Value by Sector**

The Oil & Gas brand to experience the most significant brand value loss this year is Surgutneftegas (brand value down 56% to ₱59.8 billion). The brand fell out of the top 10 rankings, down from 6th place last year to 14th in 2018.

The fastest-growing brand in the sector this year is Transneft (brand value up 53% to £58.9 billion). The monopoly pipeline operator was able to leverage an expectation of increased future earnings, jumping from being the 25th most valuable brand of 2017 to 15th this year.

#### **UAC** is Russia's fastest-growing

United Aircraft Corporation has achieved extremely rapid brand value growth, up 62% from 2017 to P38.6 billion this year, making it the fastest-growing brand in the league table. UAC increasingly unifies its brand positioning with key stakeholders. It is now the world's highest-volume supplier of fixed-wing combat aircraft and has increased sales to many non-Western countries. UAC's brand has grown strongly on forecasts of boosted sales to Iran, where American and European brands such as Boeing and Airbus have been forced to limit sales due to the geopolitical situation.